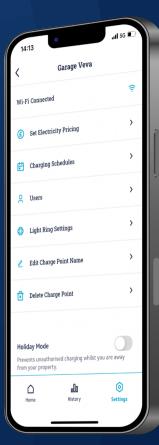

## FULL ACCESS AND CUSTOMISATION

With absolute access, the EV owner has the freedom to customise the charger settings according to their preferences. They can modify features such as Charging Schedules, user list, and Charger Name. Additionally, the 'Holiday Lock' mode ensures the charger's protection regardless of their location, providing them with complete control and peace of mind.

# ADJUSTABLE PRICING FOR ACCURATE REPORTING

Using the Veva app, the EV owner can manually set weekday and weekend pricing, enabling accurate reporting on daily and monthly charging costs. If electricity prices fluctuate, the app allows them to easily adjust these settings at any time, ensuring they stay in control of their charging expenses.

#### VISUAL CHARGING INDICATOR

Multi-coloured LED light ring indicates charging status for intuitive feedback. LED's automatically dim at night and are adjustable on the app.