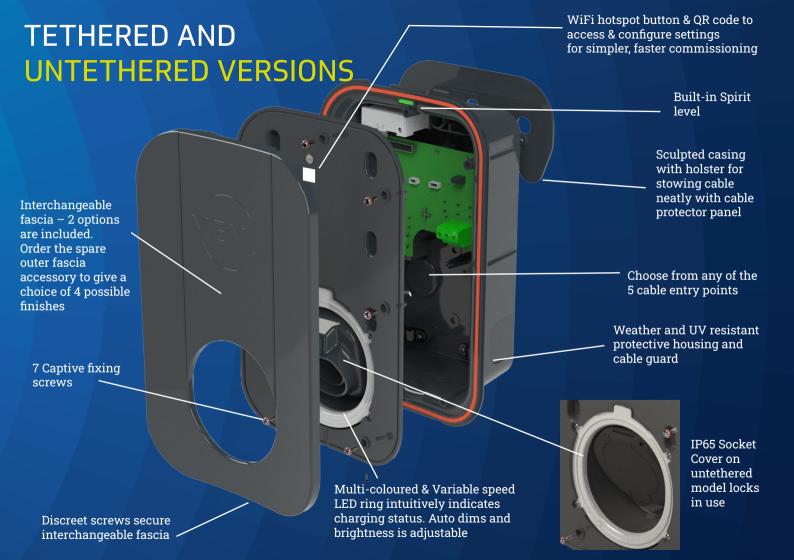

### ROBUST AND THOUGHTFUL HARDWARE

VEVA is more than a high-functional charging device, it's thoughtfully designed and robustly constructed with captive screws, mini spirit level, multiple cable knock outs, Wi-Fi module, CT clamp, cable protector, seals, glands and wall fixings all supplied as standard.

### SAFETY MONITORING IS BUILT-IN

VEVA has the electrical PEN safety requirements covered, eliminating in most cases the works associated with an earth rod installation. For a simpler, smoother and faster installation.

### LOAD BALANCING

Using the clamp supplied, monitoring of the grid is quickly and simply set up on the app to ensure VEVA protects the property from exceeding its fuse rating whilst charging, tapering the charge if necessary.

### COMPLIANT AND FUTURE-PROOFED

VEVA is Smart Charge Point regulations compliant, employing encrypted over-the-air programming to automatically update its firmware. This ensures the device remains current with the latest software, maintaining the optimal performance available.

#### INTERCHANGEABLE FASCIAS

Customise VEVA's fascia to the desired style using the 2 options supplied or simply order the fascia accessory for more mix and match options. No unsightly screen or buttons, enhancing security against unauthorised charging.

#### WI-FI CONNECTIVITY

Every VEVA comes equipped with built-in WiFi ensuring easy connection to the VEVA mobile app for seamless control and monitoring at home or away.

#### VISUAL CHARGING INDICATOR

Multi-coloured LED light ring indicates charging status for intuitive feedback. LED's automatically dim at night and are adjustable on the app.

### GENEROUS 8M POWER CABLE ON THE TETHERED MODEL

Conveniently long reach cable can be reduced to the required length and the complete cable wraps neatly around the charger's shell maintaining VEVA's attractive profile and keeping the driveway tidy.