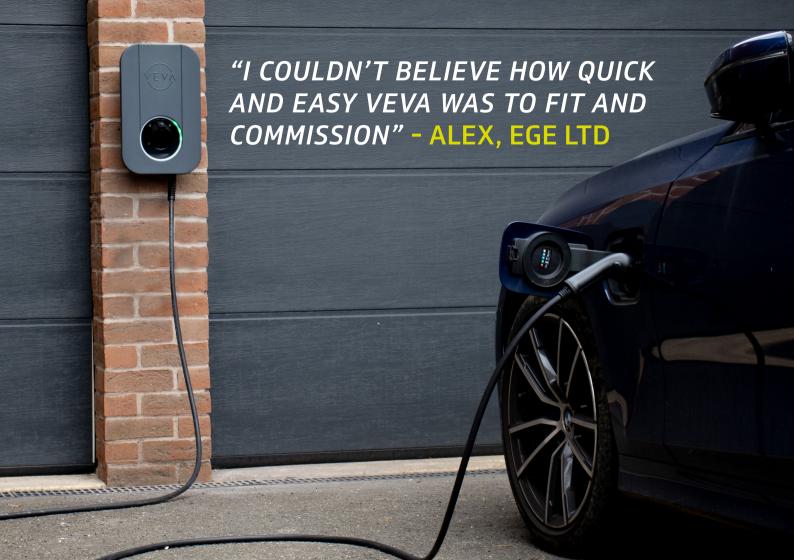

# SAY GOODBYE TO LENGTHY INSTALLATION AND COMMISSIONING TIMES. SAY HELLO TO VEVA

If you're a busy installer who likes to leave a job well done, then VEVA is a great choice of EV charger. VEVA's many features make installation quicker, such as spacious access to the large terminals, built-in PEN protection and its own Wi-Fi hotspot – typically reducing time on site by an hour.