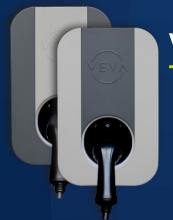

# VEVA 7.4 kW DOMESTIC EV CHARGER MODELS

### VEVA TETHERED

### VEVA UNTETHERED

- VEVA tethered charger supplied with 8m cable and Type 2 charging plug as standard
- ∧ Built-in holster to stow the plug when not in use
- Sculpted rear casing fits the 8m cable looped neatly around it

- VEVA untethered charger supplied ready to accept a Type 2 charging plug
- ∧ IP65 covered socket
- Well suited to new build properties or where users will provide their own charging cable