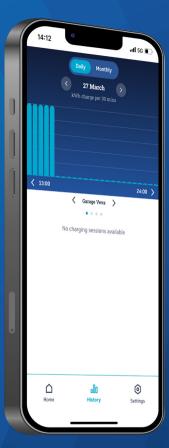

## CHARGING HISTORY ANALYSIS

We make charging analysis easier. Filter by day or month and drill into how much each charge costs, the added kWh and charge duration.