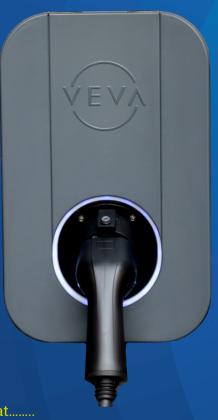

### ROBUST AND THOUGHTFUL HARDWARE

VEVA is more than a high-functional charging device, it's thoughtfully designed and robustly constructed with captive screws, mini spirit level, multiple cable knock outs, Wi-Fi module, CT clamp, cable protector, seals, glands and wall fixings all supplied as standard.

### SAFETY MONITORING IS BUILT-IN

VEVA has the electrical PEN safety requirements covered, eliminating in most cases the works associated with an earth rod installation. For a simpler, smoother and faster installation.

#### VISUAL CHARGING INDICATOR

Multi-coloured LED light ring indicates charging status for intuitive feedback. LED's automatically dim at night and are adjustable on the app.

### GENEROUS 8M POWER CABLE ON THE TETHERED MODEL

Conveniently long reach cable can be reduced to the required length and the complete cable wraps neatly around the charger's shell maintaining VEVA's attractive profile and keeping the driveway tidy.