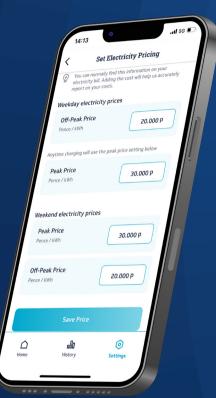

# ADJUSTABLE PRICING FOR ACCURATE REPORTING

Using the Veva app, the EV owner can manually set weekday and weekend pricing, enabling accurate reporting on daily and monthly charging costs. If electricity prices fluctuate, the app allows them to easily adjust these settings at any time, ensuring they stay in control of their charging expenses.