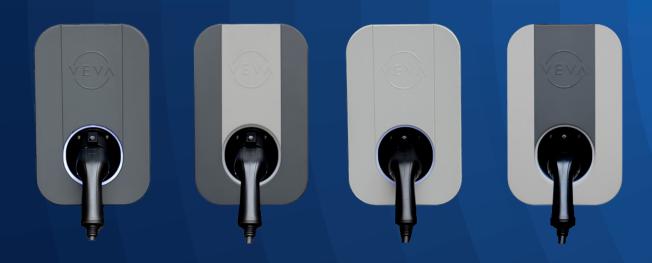

#### INTERCHANGEABLE FASCIAS

Customise VEVA's fascia to the desired style using the 2 options supplied or simply order the fascia accessory for more mix and match options. No unsightly screen or buttons, enhancing security against unauthorised charging.